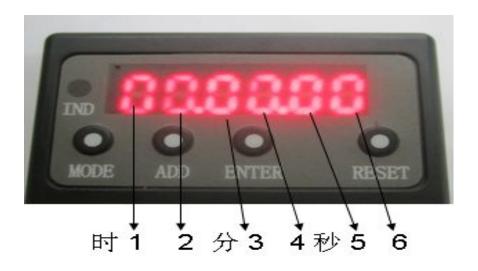

Step 2: adjust time of open postion to drain water inside tank. Type: hours: minutes:seconds, and we suggest the time for drain water is no more than 3 seconds.
Pressure ADD to set number one by one, and press ENTER to confirm, after finished set, press ENTER, and enter step 3

Step 3, adjust time of close postion to drain water inside air tank. Type: hours: minutes:seconds, we suggest not less than 8 hours, and Pressure ADD to set number one by one, and press ENTER to confirm, after finished set, press ENTER, and enter step 4