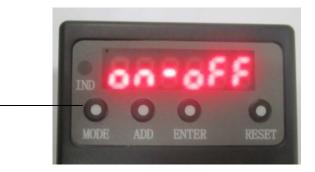

Step 1: Press MODE, change to working position (4 working positions as below), continue to press MODE, change the postion automatically, choose ON-OFF, (photo 4), press ENTER to confirm, and enter second step.